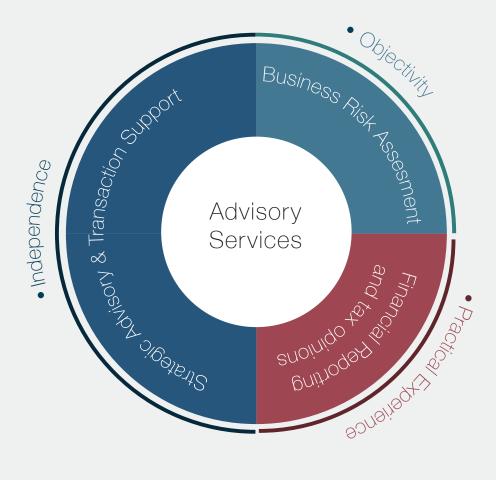

## ADVISORY SERVICE

Our advisory practice serves different clients in many ways. We provide advices to Clients with deep understanding of business process to identify strengths and overcome weakness. Our advisory services is independent in order to avoid any conflict of interest. We will always find and provide the best possible solution there is for any kind of situation based on our long time accumulated experience.